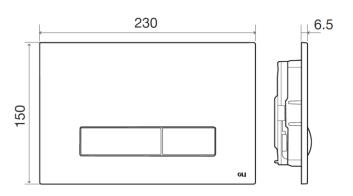

## **Technical Features**

- Dual flush
- ABS control plate
- Raw material: Abs with antimicrobial technology
- Actuation force <20N</li>
- 6,5mm thickness
- Dimensions: 230 X 150 mm