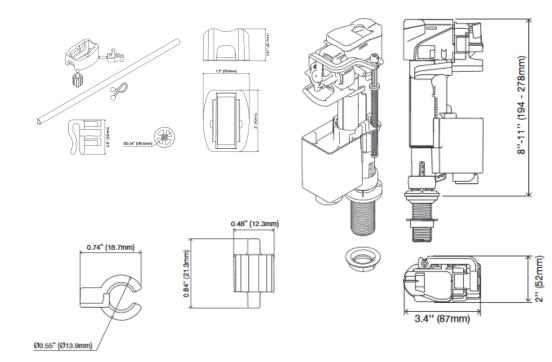

#### **Inlet Valve**

- Bottom connection
- Reduced dimensions
- Adjustable height in the bottom connection (min 194mm-8" max 278mm- 11")
- Silent valve
- Quick filling
- Easy maintenance
- Counter pressure system
- Integrated filter can be cleaned
- Refil water volume 30% at 0.5bar, 1bar and 3.5bar

#### Hydraulic operating properties

• Dynamic Pressure: 0.5 – 6 bar

• Static pressure: 16 bar