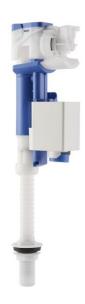

# **Definition and Application**

Bottom inlet valve

#### **Inlet Valve**

- Bottom connection
- Reduced dimensions
- Adjustable height in the bottom connection (min 194mm-8" max 278mm- 11")
- Silent valve
- Quick filling
- Easy maintenance
- Counter pressure system
- Integrated filter can be cleaned
- Refil water volume 30% at 0.5bar, 1bar and 3.5bar